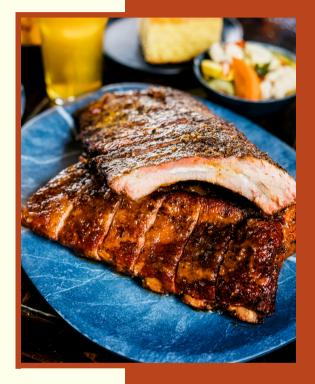

#### HALF PAN/FULL PAN

| Pulled Pork      | 150/300  |
|------------------|----------|
| Brisket          | 200/400  |
| Smoked Chicken   | 150/300  |
| Baby Back Ribs   | 42/rack  |
| Wood-Fired Wings | 5 75/150 |