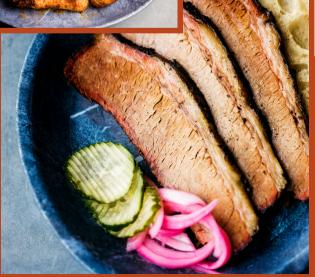

#### HALF PAN/FULL PAN

| Pulled Pork      | 150/300  |
|------------------|----------|
| Brisket          | 200/400  |
| Smoked Chicken   | 150/300  |
| Baby Back Ribs   | 42/rack  |
| Wood-Fired Wings | 5 75/150 |