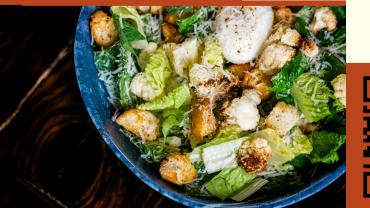

#### SAUCES

Pit Sauce, Sweet Heat BBQ, Carolina BBQ, Kansas City BBQ, House Buffalo

| Caesar Salad    | 75/150 |
|-----------------|--------|
| Mac & Cheese    | 45/90  |
| Coleslaw        | 40/80  |
| Baked Beans     | 60/120 |
| Collard Greens  | 60/120 |
| BBQ Chips & Dip | 30/60  |
| Cornbread       | 40/80  |