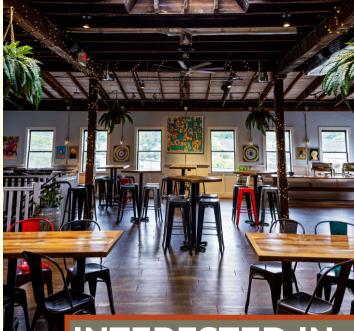

INTERESTED IN HAVING AN ON-SITE EVENT ?

> Our Berwyn location has a unique, private event space that can comfortably fit up to **120 people!**

We regularly host **conferencestyle lunches, company** happy hours, and more!

Use QR code to get more information about hosting a private event!

La Cabra Brewing Brewpub 642 Lancaster Avenue Berwyn, PA 19312 La Cabra Brewing Smokehouse 810 Glenbrook Ave Bryn Mawr, PA 19010

LARGE PARTY PACKAGES